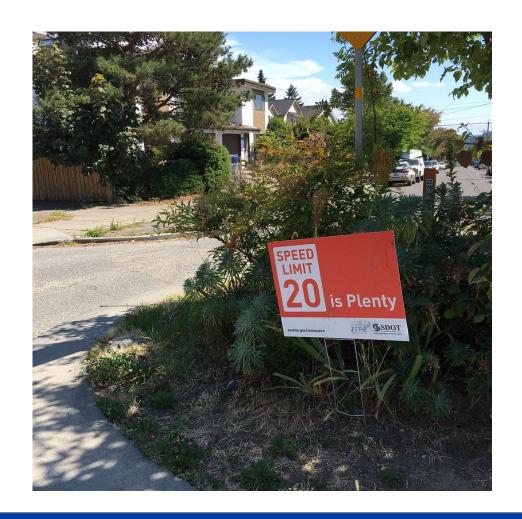

--------------------|----------------------------------------|--------------------------------------------|
| Change in 85th<br>Percentile Speed<br>(MPH) | -21%                                           | -37%                                   | -23%                                       |
| Change in<br>Driving More<br>Than<br>25 mph | -88%                                           | -97%                                   | -71%                                       |
| Change in<br>Driving More<br>Than 35 mph    | -91%                                           | -100%                                  | -95%                                       |



### **Street Trees**





# **Street Trees / Planting Buffer**





# **Stay Healthy Streets / School Streets**





# **Signs and Flags**





# **DIY Signs**





#### **Comments and Questions**

Brian.dougherty@seattle.gov | (206) 684-5124 www.seattle.gov/transportation/srts

#### www.seattle.gov/transportation