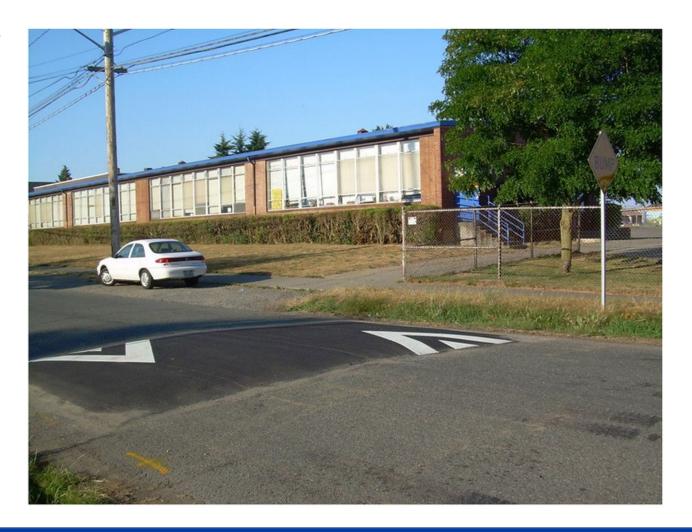

ry<br>60th Avenue S | Rainier View<br>Elementary<br>S Leo Street |
|---------------------------------------------|------------------------------------------------|----------------------------------------|--------------------------------------------|
| Change in 85th<br>Percentile Speed<br>(MPH) | -21%                                           | -37%                                   | -23%                                       |
| Change in<br>Driving More<br>Than<br>25 mph | -88%                                           | -97%                                   | -71%                                       |
| Change in<br>Driving More<br>Than 35 mph    | -91%                                           | -100%                                  | -95%                                       |



### **Street Trees**





# **Street Trees / Planting Buffer**





# **Stay Healthy Streets / School Streets**





# **Signs and Flags**





# **DIY Signs**





#### **Comments and Questions**

Brian.dougherty@seattle.gov | (206) 684-5124 www.seattle.gov/transportation/srts

#### www.seattle.gov/transportation