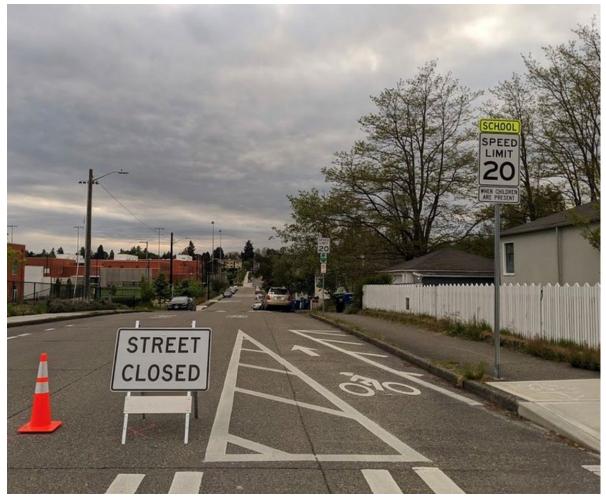

---------------------------------------------|----------------------------------------|--------------------------------------------|
| Change in 85th<br>Percentile Speed<br>(MPH) | -21%                                           | -37%                                   | -23%                                       |
| Change in<br>Driving More<br>Than<br>25 mph | -88%                                           | -97%                                   | -71%                                       |
| Change in<br>Driving More<br>Than 35 mph    | -91%                                           | -100%                                  | -95%                                       |



### **Street Trees**





# **Street Trees / Planting Buffer**





# **Stay Healthy Streets / School Streets**





# **Signs and Flags**





# **DIY Signs**





#### **Comments and Questions**

Brian.dougherty@seattle.gov | (206) 684-5124 www.seattle.gov/transportation/srts

#### www.seattle.gov/transportation