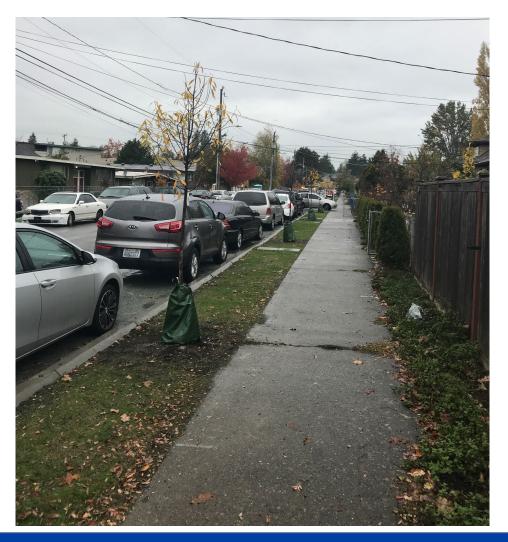

---------------------------------------------|------------------------------------------------|----------------------------------------|--------------------------------------------|
| Change in 85th<br>Percentile Speed<br>(MPH) | -21%                                           | -37%                                   | -23%                                       |
| Change in<br>Driving More<br>Than<br>25 mph | -88%                                           | -97%                                   | -71%                                       |
| Change in<br>Driving More<br>Than 35 mph    | -91%                                           | -100%                                  | -95%                                       |



### **Street Trees**





# **Street Trees / Planting Buffer**





# **Stay Healthy Streets / School Streets**





# **Signs and Flags**





# **DIY Signs**





#### **Comments and Questions**

Brian.dougherty@seattle.gov | (206) 684-5124 www.seattle.gov/transportation/srts

#### www.seattle.gov/transportation