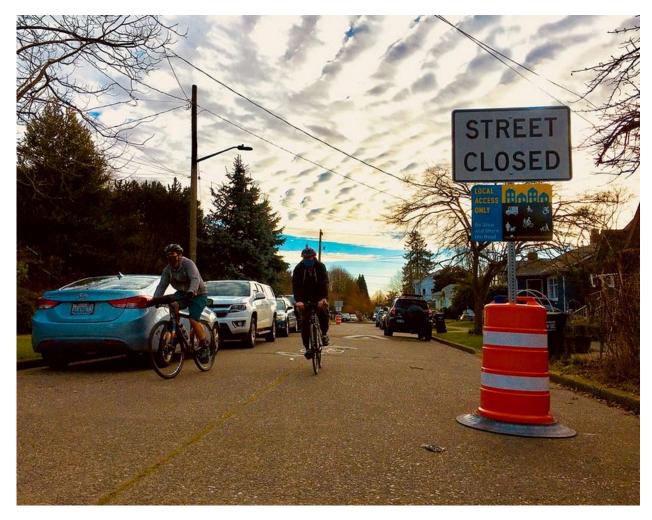

-----------------------------------------------|----------------------------------------|--------------------------------------------|
| Change in 85th<br>Percentile Speed<br>(MPH) | -21%                                           | -37%                                   | -23%                                       |
| Change in<br>Driving More<br>Than<br>25 mph | -88%                                           | -97%                                   | -71%                                       |
| Change in<br>Driving More<br>Than 35 mph    | -91%                                           | -100%                                  | -95%                                       |



### **Street Trees**





# **Street Trees / Planting Buffer**





# **Stay Healthy Streets / School Streets**





# **Signs and Flags**





# **DIY Signs**





#### **Comments and Questions**

Brian.dougherty@seattle.gov | (206) 684-5124 www.seattle.gov/transportation/srts

#### www.seattle.gov/transportation