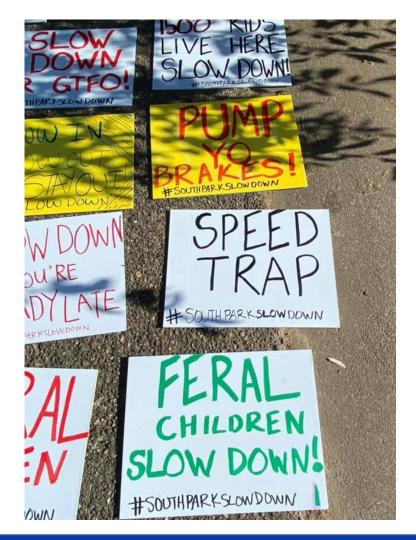

--------------------------------------|--------------------------------------------|
| Change in 85th<br>Percentile Speed<br>(MPH) | -21%                                           | -37%                                   | -23%                                       |
| Change in<br>Driving More<br>Than<br>25 mph | -88%                                           | -97%                                   | -71%                                       |
| Change in<br>Driving More<br>Than 35 mph    | -91%                                           | -100%                                  | -95%                                       |



### **Street Trees**





# **Street Trees / Planting Buffer**





# **Stay Healthy Streets / School Streets**





# **Signs and Flags**





# **DIY Signs**





#### **Comments and Questions**

Brian.dougherty@seattle.gov | (206) 684-5124 www.seattle.gov/transportation/srts

#### www.seattle.gov/transportation