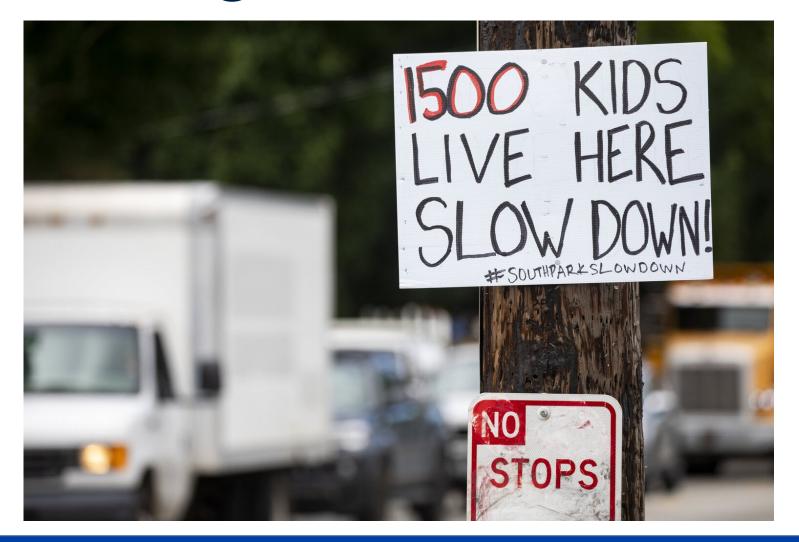

----------------------------------------|--------------------------------------------|
| Change in 85th<br>Percentile Speed<br>(MPH) | -21%                                           | -37%                                   | -23%                                       |
| Change in<br>Driving More<br>Than<br>25 mph | -88%                                           | -97%                                   | -71%                                       |
| Change in<br>Driving More<br>Than 35 mph    | -91%                                           | -100%                                  | -95%                                       |



### **Street Trees**





# **Street Trees / Planting Buffer**





# **Stay Healthy Streets / School Streets**





# **Signs and Flags**





# **DIY Signs**





#### **Comments and Questions**

Brian.dougherty@seattle.gov | (206) 684-5124 www.seattle.gov/transportation/srts

#### www.seattle.gov/transportation