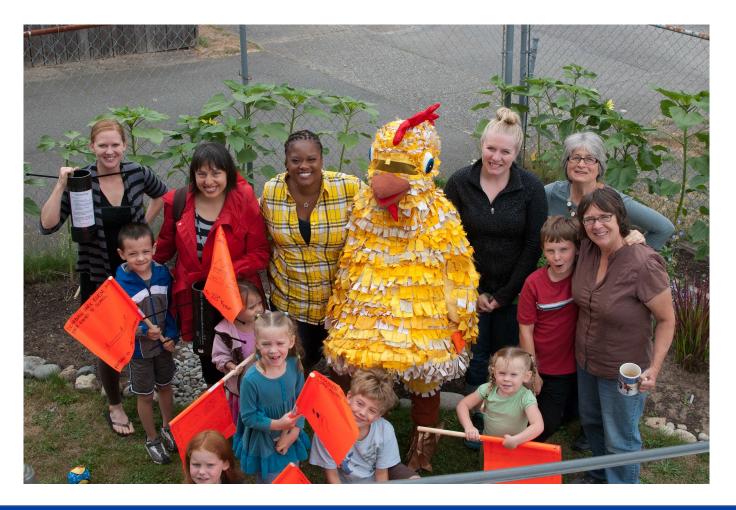

------------------|----------------------------------------|--------------------------------------------|
| Change in 85th<br>Percentile Speed<br>(MPH) | -21%                                           | -37%                                   | -23%                                       |
| Change in<br>Driving More<br>Than<br>25 mph | -88%                                           | -97%                                   | -71%                                       |
| Change in<br>Driving More<br>Than 35 mph    | -91%                                           | -100%                                  | -95%                                       |



### **Street Trees**





# **Street Trees / Planting Buffer**





# **Stay Healthy Streets / School Streets**





# **Signs and Flags**





# **DIY Signs**





#### **Comments and Questions**

Brian.dougherty@seattle.gov | (206) 684-5124 www.seattle.gov/transportation/srts

#### www.seattle.gov/transportation